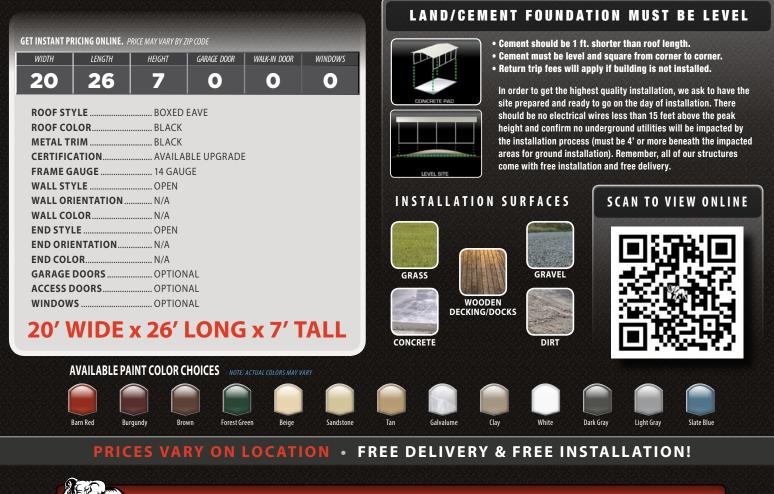

## CLEARANCE DOUBLE WIDE STEEL CARPORT SAVE \$280 TODAY, CALL NOW!

This double wide steel carport is perfect for anyone looking for a metal building at a great price. This carport regularly retails for \$1355 or more, but you can save big today with **Elephant Structures**. Building specifications include dimensions of 20' wide x 26' long x 7' tall, a 14 gauge galvanized steel frame, and a strong boxed eave roof with 29 gauge panels. The carport provides plenty of space for two vehicles and has a black roof with black trim.