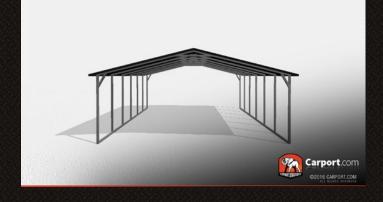

## CLEARANCE DOUBLE WIDE STEEL CARPORT SAVE \$280 TODAY, CALL NOW!

This double wide steel carport is perfect for anyone looking for a metal building at a great price. This carport regularly retails for \$1355 or more, but you can save big today with **Elephant Structures**. Building specifications include dimensions of 20' wide x 26' long x 7' tall, a 14 gauge galvanized steel frame, and a strong boxed eave roof with 29 gauge panels. The carport provides plenty of space for two vehicles and has a black roof with black trim.

If you're looking for a steel carport at a great price, ask about our exclusive factory clearance building kits. These are second quality, 'scratch and dent' DIY kits ready for factory pick up, or to ship direct to your door – call for complete details. Save big on this double wide steel carport today, but hurry, only while supplies last!