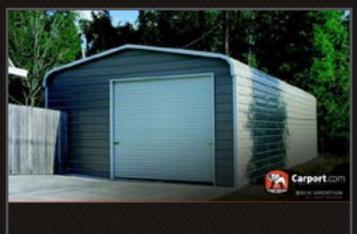

# **20 X 31 ONE CAR STEEL GARAGE METAL BUILDING**

## **CALL NOW TO ORDER!**

At 20' wide by 31' long by 10' tall, this one car steel garage has 620 square feet of space for your storage needs. The building has a 10' wide by 10' tall garage door on the front that can fit almost any car or truck, with a walk-in door on the side wall for personal use. At 31' long, there is plenty of space on the ends of the garage for outdoor equipment. You can customize this one car steel garage for whatever you need, including adding windows, adjusting dimensions, and choosing from our large selection of colors.

20' WIDE x 31' LONG x 10' TALL