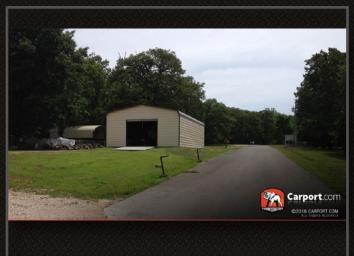

## **DOUBLE WIDE METAL GARAGE**

## **CALL NOW TO ORDER!**

This double wide garage from **Elephant Structures** is perfect for anyone looking for a top quality structure at a great price. The building measures 22' wide x 31' long x 11' tall and offers 682 square feet of storage space. It is manufactured with a strong 14 gauge galvanized steel frame and 29 gauge roof panels. The regular roof has a curved design that transitions seamlessly to the side walls. You can customize this building for whatever you need, including choosing from our wide selection of colors.