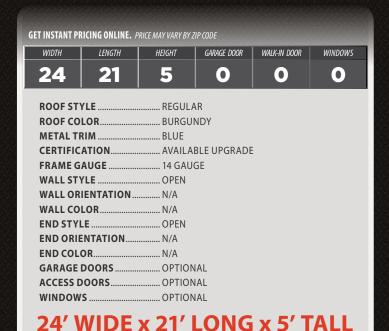

### CLEARANCE DOUBLE WIDE METAL CARPORT

SAVE \$295 TODAY, CALL NOW!

This double wide metal carport is perfect for anyone looking for a metal building at a great price. This carport regularly retails for \$1295 or more, but you can save big today with **Elephant Structures**. Building specifications include dimensions of 24' wide x 21' long x 5' tall, 14 gauge galvanized steel frame, and regular style roof with 29 gauge panels and peak height of 8'. The carport can fit two vehicles and has a burgundy roof with blue trim.