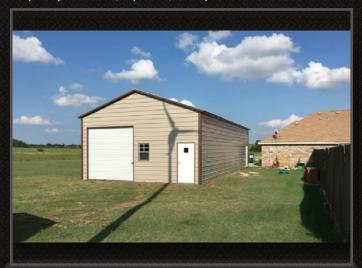

## TWO CAR COMMERCIAL GARAGE

### **CALL NOW TO ORDER!**

This two car garage from **Elephant Structures** is perfect for anyone looking for a top quality metal building at a great price. The garage has dimensions of 24' wide x 51' long x 12' tall and offers 1224 square feet of storage space. It is built with premium 14 gauge galvanized steel framing and heavy duty 29 gauge roofing panels. The building has three roll-up garage doors, two entry doors, and one window. Customize this garage for whatever you need. You can even add an interior wall for separate storage sections!