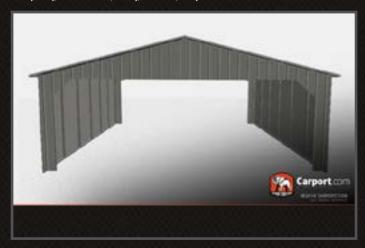

## **30 X 30 PARTIALLY CLOSED CAR PORT WITH GABLES**

## **CALL NOW TO ORDER!**

The 30' x 30' Partially Closed Car Port with Gables is a great way for you to protect your vehicles or trucks without breaking the bank. It easily protects your vehicles for years, and with certification you can upgrade this structure to add even more longevity. Measuring 30' wide by 30' long with a height of 9', this carport provides more than 900 square feet of protected and secure storage space. All of our structures can be designed and certified to withstand severe weather conditions specific to your area.

**30' WIDE x 30' LONG x 9' TALL** 