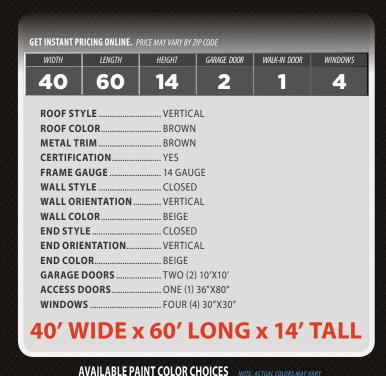

#### **CALL NOW TO ORDER!**

This 40' wide side access garage from **Elephant Structures** is perfect for anyone looking for a metal building at a great price. The garage has dimensions of 40' wide x 60' long x 14' tall, and is manufactured with commercial-grade galvanized steel framing and heavy duty roof panels. The versatile structure is great for use as a large garage, warehouse, retail storefront, rec center, and much more! All of our durable buildings are guaranteed to meet local codes and loadings.