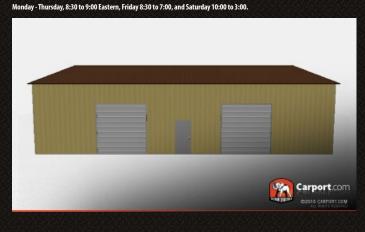

### METAL BUILDING SIDE ACCESS GARAGE

#### **CALL NOW TO ORDER!**

This 40' wide side access garage from **Elephant Structures** is perfect for anyone looking for a metal building at a great price. The garage has dimensions of 40' wide x 60' long x 14' tall, and is manufactured with commercial-grade galvanized steel framing and heavy duty roof panels. The versatile structure is great for use as a large garage, warehouse, retail storefront, rec center, and much more! All of our durable buildings are guaranteed to meet local codes and loadings.