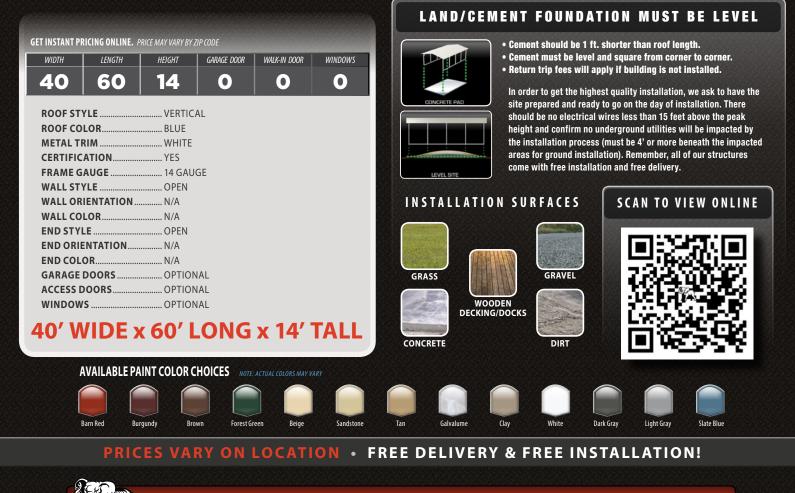

## COMMERCIAL METAL CARPORT CALL NOW TO ORDER!

This 40' wide commercial metal carport from **Elephant Structures** is perfect for anyone looking for a metal building at a great price. The carport has dimensions of 40' wide x 60' long x 14' tall, and is manufactured with commercial-grade galvanized steel framing and heavy duty roof panels. Versatile structure is great for a wide variety of uses. You can also customize this building based on your needs, including adding interior or exterior walls, walk-in doors, garage doors, and much more! All buildings are guaranteed to meet local codes and loadings.